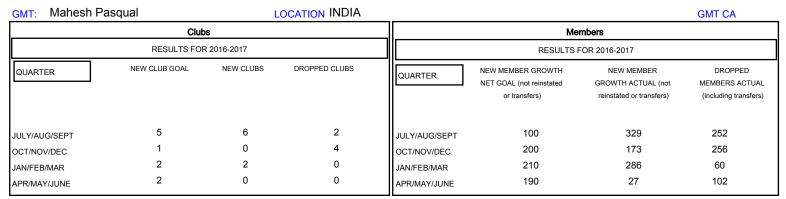

## District 317 A

Results as of: 5/31/2017

| DROPPED CLUBS: 6  DROPPED MEMBERS |     | 74 CLUBS OF 120 ADDED 1 OR MORE<br>NEW MEMBERS | GENDER DISTE<br>MALE<br>FEMALE  | 3,144 (73.36%)<br>1,142 (26.64%) |       |
|-----------------------------------|-----|------------------------------------------------|---------------------------------|----------------------------------|-------|
| DECEASED                          | 11  | CLICK HERE FOR CUMULATIVE  MEMBERSHIP DATA     | TOTAL FAMILY UNIT MEMBERS       |                                  | 1,867 |
| CLUB CANCELLED                    | 186 |                                                | FAMILY MEMBERS PAYING HALF DUES |                                  | 974   |
| OTHER                             | 473 |                                                |                                 |                                  | 974   |
| TOTAL                             | 670 |                                                |                                 |                                  |       |