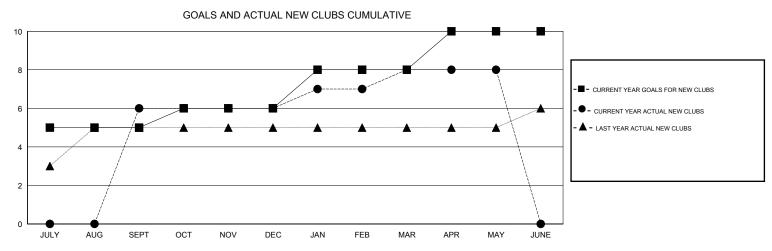

## District 317 A

Results as of: 5/31/2017

| DROPPED CLUBS: 6  DROPPED MEMBERS |     | 74 CLUBS OF 120 ADDED 1 OR MORE<br>NEW MEMBERS | GENDER DISTE<br>MALE<br>FEMALE  | 3,144 (73.36%)<br>1,142 (26.64%) |       |
|-----------------------------------|-----|------------------------------------------------|---------------------------------|----------------------------------|-------|
| DECEASED                          | 11  | CLICK HERE FOR CUMULATIVE  MEMBERSHIP DATA     | TOTAL FAMILY UNIT MEMBERS       |                                  | 1,867 |
| CLUB CANCELLED                    | 186 |                                                | FAMILY MEMBERS PAYING HALF DUES |                                  | 974   |
| OTHER                             | 473 |                                                |                                 |                                  | 974   |
| TOTAL                             | 670 |                                                |                                 |                                  |       |