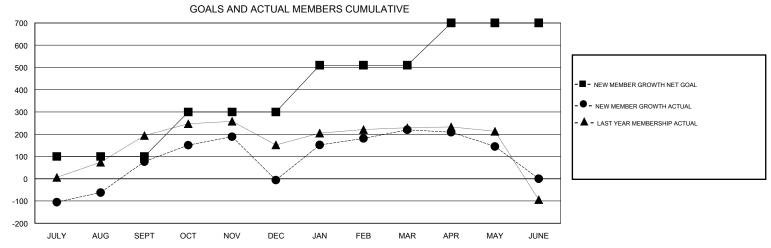

## District 317 A

Results as of: 5/31/2017

| DROPPED CLUBS: 6  DROPPED MEMBERS |     | 74 CLUBS OF 120 ADDED 1 OR MORE<br>NEW MEMBERS | GENDER DISTE<br>MALE<br>FEMALE  | 3,144 (73.36%)<br>1,142 (26.64%) |       |
|-----------------------------------|-----|------------------------------------------------|---------------------------------|----------------------------------|-------|
| DECEASED                          | 11  | CLICK HERE FOR CUMULATIVE  MEMBERSHIP DATA     | TOTAL FAMILY UNIT MEMBERS       |                                  | 1,867 |
| CLUB CANCELLED                    | 186 |                                                | FAMILY MEMBERS PAYING HALF DUES |                                  | 974   |
| OTHER                             | 473 |                                                |                                 |                                  | 974   |
| TOTAL                             | 670 |                                                |                                 |                                  |       |